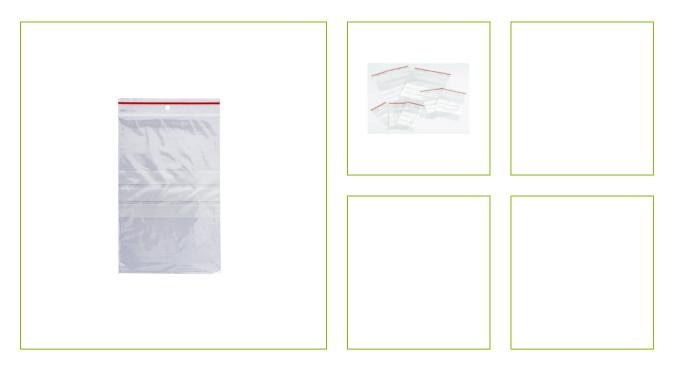

## GRIP BAG LDPE, 120 X 180MM, 50MICRON, WRITE-ON STRIPES

KF11371

| DESCRIPTION SHORT: | Re-sealable grip bags with White write-on stripes, a red line and<br>6mm punched hole above the seal, 120x180mm, 50micron - packed<br>per 100bags |
|--------------------|---------------------------------------------------------------------------------------------------------------------------------------------------|
| PRODUCT LENGHT:    | 12                                                                                                                                                |
| PRODUCT WIDTH:     | 18                                                                                                                                                |
| COMMERCIAL         | Easy re-sealable Q-Connect Grip bags. The transparent and easy re-                                                                                |
| INFORMATION:       | sealable grip bags have White write-on lines and a 6mm punched                                                                                    |
|                    | hole as well as a red line just above the seal. They are ideal for                                                                                |
|                    | storage and easy access of small office supplies or even food. Bag                                                                                |
|                    | dimensions: 120x180mm. Bag thickness: 50 micron.                                                                                                  |

## TECHNICAL INFORMATION:

Bag thickness: 50 micron Bag dimensions: 120 x 180mm Material: LDPE White write-on lines 6mm punched hole Red seal line Compliance for food contact Thailand

MADE IN:

2/2