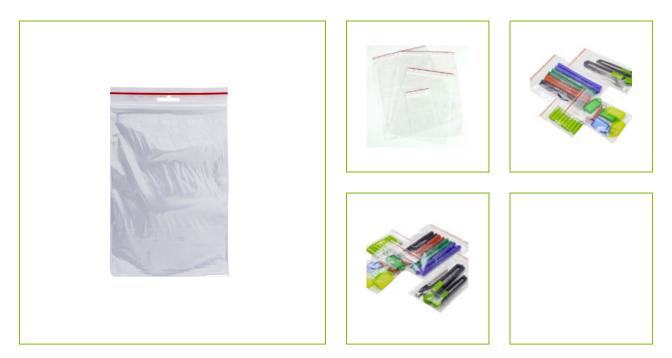

## GRIP BAGS LDPE, 150 X 180MM, 50MICRON – PLAIN

KF11355

| DESCRIPTION SHORT: | Plain re-sealable bags with red line and euroslot above the seal,      |
|--------------------|------------------------------------------------------------------------|
|                    | 150x180mm, 50micron - packed per 100bags                               |
| PRODUCT LENGHT:    | 15                                                                     |
| PRODUCT WIDTH:     | 18                                                                     |
| COMMERCIAL         | Easy re-sealable Q-Connect Grip bags. The transparent and easy re-     |
| INFORMATION:       | sealable grip bags have a red line and euroslot above the seal. They   |
|                    | are ideal for storage and easy access of small office supplies or even |
|                    | food. Bag dimensions: 150x180mm. Bag thickness: 50 micron.             |
| TECHNICAL          |                                                                        |
| INFORMATION:       | Bag thickness: 50 micron                                               |
|                    | Bag dimensions: 150 x 180mm                                            |
|                    | Material: LDPE                                                         |
|                    | Euroslot                                                               |
|                    | Red seal line                                                          |
|                    | Compliance for food contact                                            |
| MADE IN:           | Thailand                                                               |