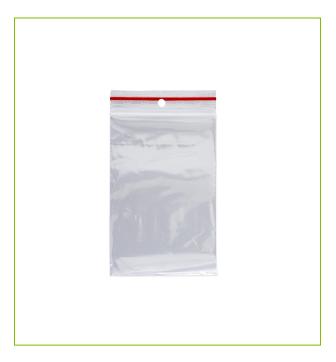

## GRIP BAGS LDPE, 80 X 120MM, 50MICRON – PLAIN

KF11351

**DESCRIPTION SHORT:** Plain re-sealable bags with red line and a 6mm punched hole above

the seal, 80x120mm, 50micron - packed per 100bags

PRODUCT LENGHT: 8

PRODUCT WIDTH: 12

**COMMERCIAL** Easy re-sealable Q-Connect Grip bags. The transparent and easy re-sealable grip bags have a red line and a 6mm punched hole above the

seal. They are ideal for storage and easy access of small office supplies or even food. Bag dimensions: 80x120mm. Bag thickness:

50 micron.

**TECHNICAL**Bag thickness: 50 micron **INFORMATION:**Bag dimensions: 80 x 120mm

Material: LDPE 6mm punched hole

Red seal line

Compliance for food contact

MADE IN: Thailand