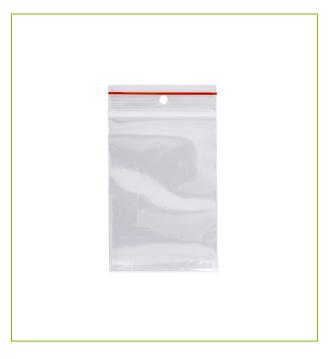

## GRIP BAGS LDPE, 70 X 100MM, 50MICRON – PLAIN

KF11350

**DESCRIPTION SHORT:** Plain re-sealable bags with red line above the seal and a 6mm

punched hole, 70x100mm, 50micron - packed per 100bags

PRODUCT LENGHT: 7

PRODUCT WIDTH: 10

**COMMERCIAL** Easy re-sealable Q-Connect Grip bags. The transparent and easy re-sealable grip bags have a red line and a 6mm punched hole above the

seal. They are ideal for storage and easy access of small office

supplies or even food. Bag dimensions: 70x100mm. Bag thickness:

50 micron.

**TECHNICAL** Bag thickness: 50 micron

**INFORMATION:** Bag dimensions: 70 x 100mm

Material: LDPE

6mm punched hole

Red seal line

Compliance for food contact