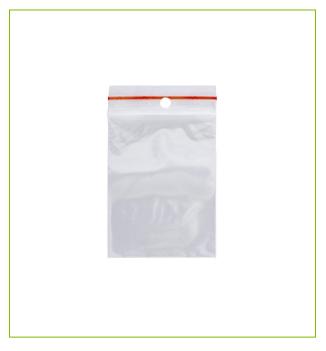

## GRIP BAGS LDPE, 60 X 80MM, 50MICRON – PLAIN

KF11349

**DESCRIPTION SHORT:** Plain re-sealable bags with red line above the seal and a 6mm

punched hole, 60x80mm, 50micron - packed per 100bags

PRODUCT LENGHT: 6

PRODUCT WIDTH: 8

**COMMERCIAL** Easy re-sealable Q-Connect Grip bags. The transparent and easy re-sealable grip bags have a red line above the seal and a 6mm punched

hole. They are ideal for storage and easy access of small office

supplies or even food. Bag dimensions: 60x80mm. Bag thickness: 50

micron.

**TECHNICAL**Bag thickness: 50 micron **INFORMATION:**Bag dimensions: 60 x 80mm

Material: LDPE

6mm punched hole

Red seal line

Compliance for food contact