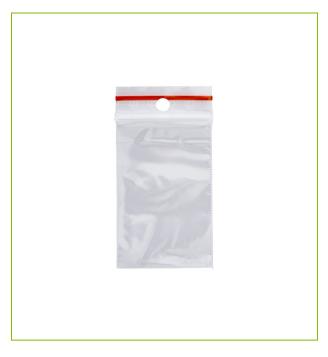

## GRIP BAGS LDPE, 40 X 60MM, 50MICRON – PLAIN

KF11347

**DESCRIPTION SHORT:** Plain re-sealable bags with red line above the seal and a 6mm hole,

40x60mm, 50micron - packed per 100bags

PRODUCT LENGHT: 4

PRODUCT WIDTH: 6

**COMMERCIAL** Easy re-sealable Q-Connect Grip bags. The transparent and easy re-**INFORMATION:** sealable grip bags have a red line above the seal and a 6mm punched

hole. They are ideal for storage and easy access of small office

,

supplies or even food. Bag dimensions: 40x60mm. Bag thickness: 50

micron.

**TECHNICAL**Bag thickness: 50 micron **INFORMATION:**Bag dimensions: 40 x 60mm

Material: LDPE

6mm punched hole

Red seal line

Compliance for food contact