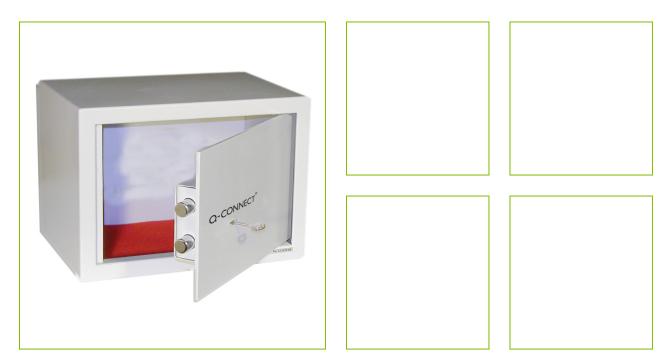

## KEY SAFE, 10L

KF04388

| DESCRIPTION SHORT:         | Key safe with a capacity of 10L (31 x 20 x 20cm), double bit lever lock                                                                                                                                            |
|----------------------------|--------------------------------------------------------------------------------------------------------------------------------------------------------------------------------------------------------------------|
| PRODUCT LENGHT:            | 30                                                                                                                                                                                                                 |
| PRODUCT WIDTH:             | 20                                                                                                                                                                                                                 |
| PRODUCT HEIGHT:            | 20                                                                                                                                                                                                                 |
| COMMERCIAL<br>INFORMATION: | Q-Connect key operated security safe with high security double bit<br>lever lock and fixing holes for wall or floor (fixings included). 10 litre<br>capacity. External dimensions: W310 x D200 x H200mm, internal: |
|                            | W306 x D150 x H196mm.                                                                                                                                                                                              |
| TECHNICAL                  | Wall or floor fixing kit                                                                                                                                                                                           |
| INFORMATION:               | Double bit lever lock<br>Internal dimensions: L296 x W140 x H196mm                                                                                                                                                 |
| PRODUCT WEIGHT:            | 7.5                                                                                                                                                                                                                |
| MADE IN:                   | China                                                                                                                                                                                                              |