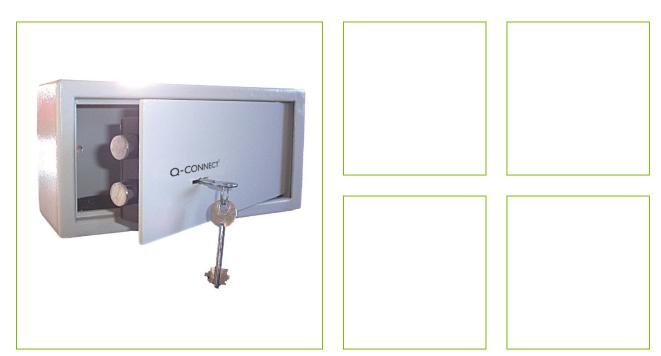

## KEY SAFE, 6L

KF04387

| DESCRIPTION SHORT:         | Key safe with a capacity of 6L (20 x 15 x 20cm), double bit lever lock                                                                                                                                                                     |
|----------------------------|--------------------------------------------------------------------------------------------------------------------------------------------------------------------------------------------------------------------------------------------|
| PRODUCT LENGHT:            | 20                                                                                                                                                                                                                                         |
| PRODUCT WIDTH:             | 20                                                                                                                                                                                                                                         |
| PRODUCT HEIGHT:            | 15                                                                                                                                                                                                                                         |
| COMMERCIAL<br>INFORMATION: | Q-Connect key operated security safe with high security double bit<br>lever lock and fixing holes for wall or floor (fixings included). 6 litre<br>capacity. External dimensions: W200 x D200 x H150mm, internal:<br>W196 x D150 x H146mm. |
| TECHNICAL                  | Wall or floor fixing kit                                                                                                                                                                                                                   |
| INFORMATION:               | Double bit lever lock<br>Internal dimensions: L190 x W140 x H140mm                                                                                                                                                                         |
| PRODUCT WEIGHT:            | 4.5                                                                                                                                                                                                                                        |
| MADE IN:                   | China                                                                                                                                                                                                                                      |