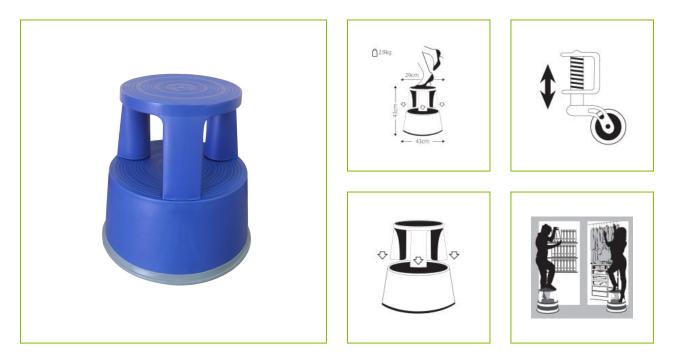

## PLASTIC STEP STOOL – BLUE

KF00635

| DESCRIPTION SHORT: | Plastic step stool (T7), height 43cm, 150kg capacity - Blue                                                        |
|--------------------|--------------------------------------------------------------------------------------------------------------------|
| PRODUCT LENGHT:    | 43                                                                                                                 |
| PRODUCT WIDTH:     | 29                                                                                                                 |
| PRODUCT HEIGHT:    | 43                                                                                                                 |
| COMMERCIAL         | Q-Connect Plastic Step Stool Blue. Features spring loaded castors                                                  |
| INFORMATION:       | that retract once weight is applied to the stool. Ideal for warehouse retail office or domestic use. Height: 43cm. |
| TECHNICAL          | Capacity: 150Kg                                                                                                    |
| INFORMATION:       | Height: 43cm                                                                                                       |
| PRODUCT WEIGHT:    | 3.7                                                                                                                |