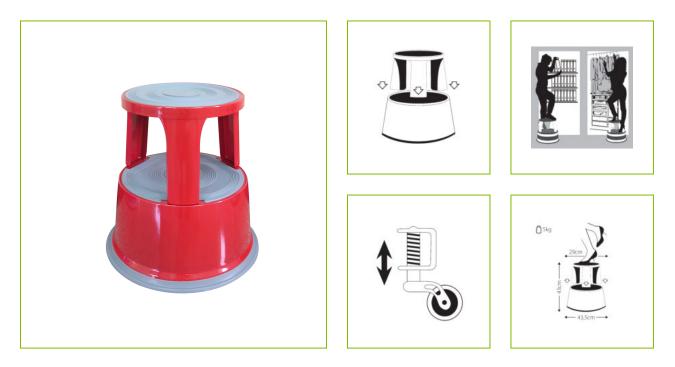

## METAL STEP STOOL – RED

KF04843

| DESCRIPTION SHORT: | Metal Step Stool (T2), height 43cm, 150kg capacity - Red                  |
|--------------------|---------------------------------------------------------------------------|
| PRODUCT LENGHT:    | 43.5                                                                      |
| PRODUCT WIDTH:     | 29                                                                        |
| PRODUCT HEIGHT:    | 43                                                                        |
| COMMERCIAL         | Q-Connect metal step stool. Features spring loaded castors that           |
| INFORMATION:       | retract once weight is applied to the stool. Ideal for warehouse, retail, |
|                    | office or domestic use. Height: 43cm. Maximum weight capacity:            |
|                    | 150kg. Colour: Red.                                                       |
| TECHNICAL          | Capacity: 150Kg                                                           |
| INFORMATION:       | Height: 43cm                                                              |
| PRODUCT WEIGHT:    | 5.7                                                                       |