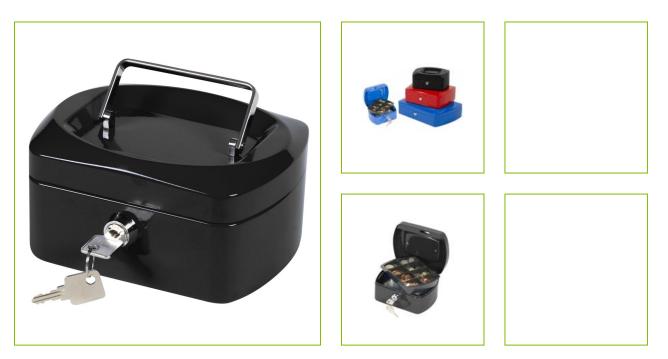

## CASH BOX 6 , UNIVERSAL COIN TRAY – BLACK

KF02601

| DESCRIPTION SHORT: | Cash Box 6" (120 x 150 x 80mm) with universal and removable coin |
|--------------------|------------------------------------------------------------------|
|                    | tray - Black                                                     |
| PRODUCT LENGHT:    | 15.2                                                             |
| PRODUCT WIDTH:     | 12                                                               |
| PRODUCT HEIGHT:    | 8                                                                |
| COMMERCIAL         | Six inch cash box with removable tray compartment. Supplied with |
| INFORMATION:       | two keys. Ideal for storing valuables and cash. Dimensions -     |
|                    | 120x150x80. Colour - Black.                                      |
| TECHNICAL          | Thickness of the metal: 0,8mm                                    |
| INFORMATION:       | Universal coin tray                                              |
| MADE IN:           | China                                                            |