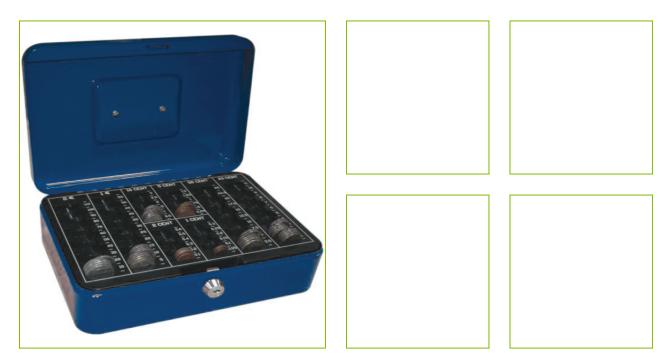

## CASH BOX 10, EURO COIN TRAY - BLUE

KF03323

| DESCRIPTION SHORT:         | Cash Box 10" (180 x 245 x 90mm), with removable Euro coin tray -<br>Blue                                                                                                                                     |
|----------------------------|--------------------------------------------------------------------------------------------------------------------------------------------------------------------------------------------------------------|
| PRODUCT LENGHT:            | 25                                                                                                                                                                                                           |
| PRODUCT WIDTH:             | 18                                                                                                                                                                                                           |
| PRODUCT HEIGHT:            | 9                                                                                                                                                                                                            |
| COMMERCIAL<br>INFORMATION: | Ten inch Cash Box with a removable Euro coin tray. The coin tray is divided into 1/2/5/10/20/50 cent and 1 & 2 euro compartments. The cash box is supplied with 2 keys. Dimensions: 180x250x90. Colour: Blue |
| TECHNICAL<br>INFORMATION:  | Thickness of the metal: 0,8mm<br>Euro coin tray                                                                                                                                                              |
| MADE IN:                   | China                                                                                                                                                                                                        |