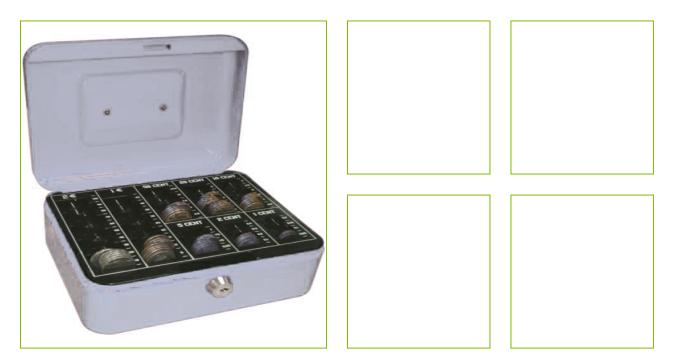

## CASH BOX 8 , EURO COIN TRAY – SILVER

KF03320

| DESCRIPTION SHORT:         | Cash Box 8" (155 x 198 x 85mm), with removable Euro coin tray -<br>Silver                                                                                                                                        |
|----------------------------|------------------------------------------------------------------------------------------------------------------------------------------------------------------------------------------------------------------|
| PRODUCT LENGHT:            | 20                                                                                                                                                                                                               |
| PRODUCT WIDTH:             | 16                                                                                                                                                                                                               |
| PRODUCT HEIGHT:            | 9                                                                                                                                                                                                                |
| COMMERCIAL<br>INFORMATION: | Eight inch Cash Box with a removable Euro coin tray. The coin tray is divided into 1/2/5/10/20/50 cent and 1 & 2 euro compartments. The cash box is supplied with 2 keys. Dimensions: 160x200x90. Colour: Silver |
| TECHNICAL<br>INFORMATION:  | Thickness of the metal: 0,8mm<br>Euro coin tray                                                                                                                                                                  |
| MADE IN:                   | China                                                                                                                                                                                                            |