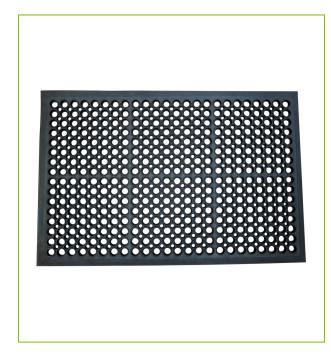

## **OPEN TOP ANTI-FATIGUE MAT – 80X120CM**

KF18619

**DESCRIPTION SHORT:** Open punched Anti-fatigue mat, 80 x 120cm - Black

PRODUCT LENGHT: 80
PRODUCT WIDTH: 120

**COMMERCIAL** Q-Connect anti-fatigue mat with open top construction.

**INFORMATION:** Ergonomically designed to reduce back, leg and feet strain when

standing for long periods. Open-top construction enables fluids to drain through, preventing the mat surface becoming slippery, perfect in kitchen or industrial environments where wet floors may be a problem. Mat is easy to wipe clean. Dimensions: 80 x 120cm