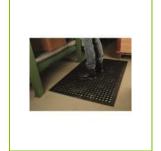

**INFORMATION:** Ergonomically designed to reduce back, leg and feet strain when

standing for long periods. Open-top construction enables fluids to drain through, preventing the mat surface becoming slippery, perfect in kitchen or industrial environments where wet floors may be a problem. Mat is easy to wipe clean. Dimensions: 80 x 120cm