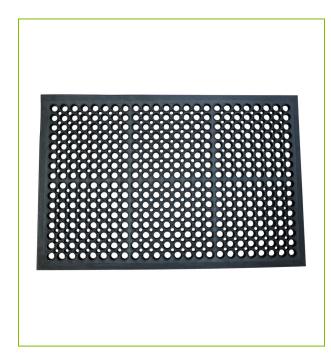

## **OPEN TOP ANTI-FATIGUE MAT – 60X90CM**

KF18618

**DESCRIPTION SHORT:** Open punched Anti-fatigue mat - 60 x 90cm - Black

PRODUCT LENGHT: 60
PRODUCT WIDTH: 90

**COMMERCIAL** Q-Connect anti-fatigue mat with open top construction.

**INFORMATION:** Ergonomically designed to reduce back, leg and feet strain when

standing for long periods. Open-top construction enables fluids to drain through, preventing the mat surface becoming slippery, perfect in kitchen or industrial environments where wet floors may be a

problem. Mat is easy to wipe clean. Dimensions: 60 x 90cm

MADE IN: United Kingdom