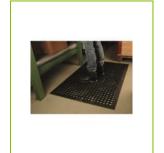

## **OPEN TOP ANTI-FATIGUE MAT – 60X90CM**

KF18618

**DESCRIPTION SHORT:** Open punched Anti-fatigue mat - 60 x 90cm - Black

PRODUCT LENGHT: 60
PRODUCT WIDTH: 90

**COMMERCIAL** Q-Connect anti-fatigue mat with open top construction.

**INFORMATION:** Ergonomically designed to reduce back, leg and feet strain when

standing for long periods. Open-top construction enables fluids to drain through, preventing the mat surface becoming slippery, perfect in kitchen or industrial environments where wet floors may be a