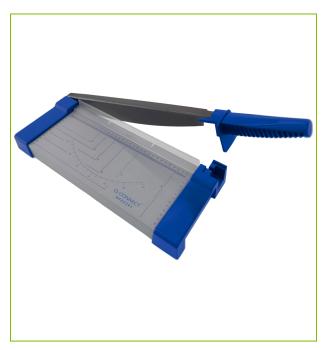

## A4 GUILLOTINE TRIMMER

KF02241

**DESCRIPTION SHORT:** A4 guillotine trimmer with a capacity of 10 sheets (70gsm)

PRODUCT LENGHT: 54.8
PRODUCT WIDTH: 19.6
PRODUCT HEIGHT: 6.4

COMMERCIAL Q Connect A4 guillotine. Cuts up to 10 sheets of 70gsm paper.

**INFORMATION:** Printed grid for all current sizes to allow accurate measurement The

cutting edge is even and not a sharp blade (plane/plane) and can be

touched by fingers.

**TECHNICAL** Capacity: 10 sheets 70gsm paperCutting length: 330mmSPCC guillotine blade with ABS handleBlade dimensions: 494 x 46 x

18mmCutting table: 330 x 160mmMetal baseIncludes printed grids

for all current sizesMachine weight: 1,6kg

PRODUCT WEIGHT: 1.6