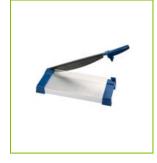

## A4 GUILLOTINE TRIMMER

KF02241

**DESCRIPTION SHORT:** A4 guillotine trimmer with a capacity of 10 sheets (70gsm)

PRODUCT LENGHT: 54.8
PRODUCT WIDTH: 19.6
PRODUCT HEIGHT: 6.4

COMMERCIAL Q Connect A4 guillotine. Cuts up to 10 sheets of 70gsm paper.

**INFORMATION:** Printed grid for all current sizes to allow accurate measurement The

cutting edge is even and not a sharp blade (plane/plane) and can be

touched by fingers.

**TECHNICAL** Capacity: 10 sheets 70gsm paperCutting length: 330mmSPCC guillotine blade with ABS handleBlade dimensions: 494 x 46 x

18mmCutting table: 330 x 160mmMetal baseIncludes printed grids

for all current sizesMachine weight: 1,6kg

PRODUCT WEIGHT: 1.6