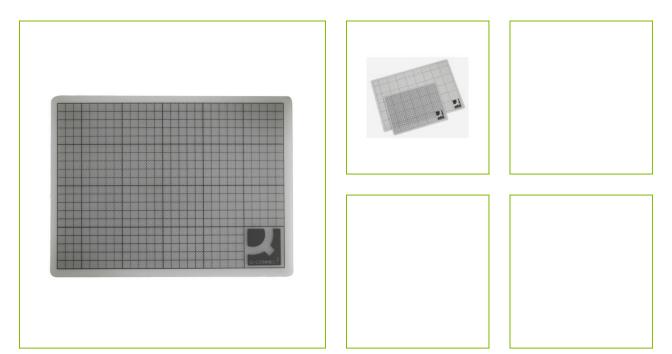

## CUTTING MAT, A2, 45 X 60 CM – TRANSLUCENT

KF01142

| DESCRIPTION SHORT: | Cutting mat, A2, 45 x 60 cm - Translucent, grid on one side         |
|--------------------|---------------------------------------------------------------------|
| PRODUCT LENGHT:    | 60                                                                  |
| PRODUCT WIDTH:     | 45                                                                  |
| PRODUCT HEIGHT:    | 0.3                                                                 |
| COMMERCIAL         | Q-Connect Cutting Mat. High quality cutting mat with a non-slip     |
| INFORMATION:       | surface which closes behind the blade leaving a constant smooth     |
|                    | surface for cutting time and time again. Double sided, with grid on |
|                    | one side. Size: A2. Colour - Translucent.                           |
| PRODUCT WEIGHT:    | 0.95                                                                |
| MADE IN:           | Taiwan                                                              |
|                    |                                                                     |