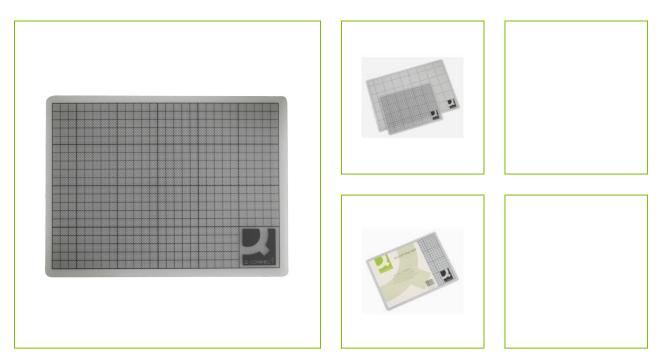

## CUTTING MAT, A4, 30 X 22 CM – TRANSLUCENT

KF01140

| DESCRIPTION SHORT: | Cutting mat, A4, 30 x 22 cm - Translucent, grid on one side         |
|--------------------|---------------------------------------------------------------------|
| PRODUCT LENGHT:    | 30                                                                  |
| PRODUCT WIDTH:     | 22                                                                  |
| PRODUCT HEIGHT:    | 0.3                                                                 |
| COMMERCIAL         | Q-Connect Cutting Mat. High quality cutting mat with a non-slip     |
| INFORMATION:       | surface which closes behind the blade leaving a constant smooth     |
|                    | surface for cutting time and time again. Double sided, with grid on |
|                    | one side. Size: A4. Colour - Translucent.                           |
| PRODUCT WEIGHT:    | 0.24                                                                |
| MADE IN:           | Taiwan                                                              |
|                    |                                                                     |