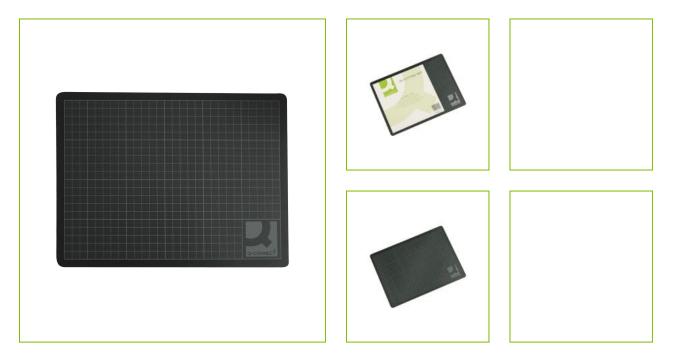

## CUTTING MAT, A4, 30 X 22 CM – BLACK

KF01192

| DESCRIPTION SHORT: | Cutting mat, A4, 30 x 22 cm - Black, grid on one side               |
|--------------------|---------------------------------------------------------------------|
| PRODUCT LENGHT:    | 30                                                                  |
| PRODUCT WIDTH:     | 22                                                                  |
| PRODUCT HEIGHT:    | 0.3                                                                 |
| COMMERCIAL         | Q-Connect Cutting Mat. High quality cutting mat with a non-slip     |
| INFORMATION:       | surface which closes behind the blade leaving a constant smooth     |
|                    | surface for cutting time and time again. Double sided, with grid on |
|                    | one side. Size: A4. Colour - Black.                                 |
| PRODUCT WEIGHT:    | 0.27                                                                |
| MADE IN:           | Taiwan                                                              |
|                    |                                                                     |