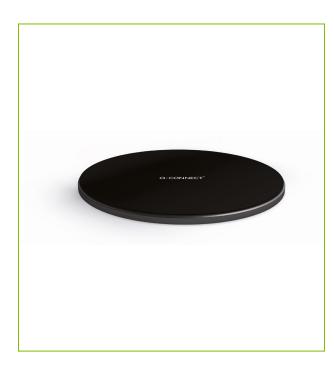

## WIRELESS PHONE CHARGE PAD – BLACK

KF15035

**DESCRIPTION SHORT:** Wireless fast charge pad for Qi enabled smartphones, Micro USB

(Micro USB to USB cable included), non-slip rubber feets

**PRODUCT LENGHT:** 9.8

**PRODUCT WIDTH:** 9.8

**PRODUCT HEIGHT:** 0.6

COMMERCIAL

**INFORMATION:** 

Q-Connect wireless fast charge pad for smartphones. Inductive fast charging station for wireless charging of Qi enabled smartphones. Input via Micro USB port. 1m Micro USB to USB cable included,

charger not included. Can charge smartphones in plastic protective cases up to 5mm. The charging pad has non-slip rubber feets and a

LED indicator light.

**TECHNICAL** Overcharge protection INFORMATION: Overheat protection