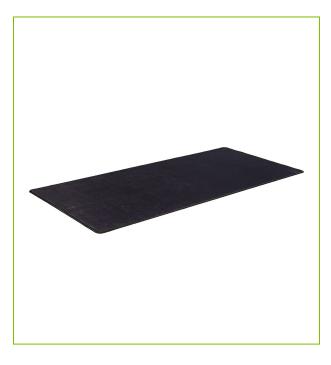

## LARGE MOUSEMAT, 90 X 40CM - BLACK

KF14447

**DESCRIPTION SHORT:** Large gaming mousemat 90x40cm, non-slip base, ultra-smooth

surface, reinforced edges - Black

**PRODUCT LENGHT:** 90

PRODUCT WIDTH: 40

**PRODUCT HEIGHT:** 0.25

**COMMERCIAL** Large Q-Connect Mousemat, ideal for gaming, with a non-slip base

**INFORMATION:** and ultra-smooth surface. The mousemat is made from a high elastic

natural rubber material. Has reinforced edge for durability.

Dimensions: 900x400mm. Color: Black.

**TECHNICAL** Non-slip base

**INFORMATION:** Ultra-smooth surface

reinforced edges

Dimensions: 90 x 40cm

Thickness: 2,5mm

**PRODUCT WEIGHT:** 0.46

MADE IN: China