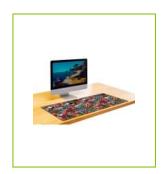

0.25 PRODUCT HEIGHT:

**COMMERCIAL** Large Q-Connect Mousemat, ideal for gaming, with a non-slip base **INFORMATION:** 

and ultra-smooth surface. The mousemat is made from a high elastic

natural rubber material. Has reinforced edge for durability.

Dimensions: 900x400mm. Color: Graffiti print.

**TECHNICAL** Non-slip base

**INFORMATION:** Ultra-smooth surface

Reinforced edges

Dimensions: 90 x 40cm

Thickness: 2,5mm

PRODUCT WEIGHT: 0.46

MADE IN: China