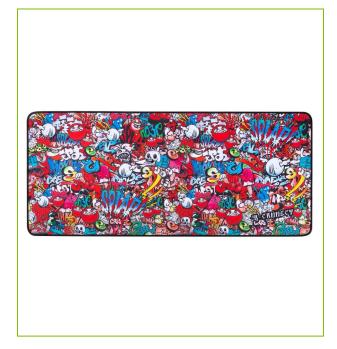

## LARGE MOUSEMAT, 90 X 40CM - GRAFFITI **PRINT**

KF14445

**DESCRIPTION SHORT:** Large gaming mousemat 90x40cm, non-slip base, ultra-smooth

surface, reinforced edges - Graffiti print

PRODUCT LENGHT: 90

PRODUCT WIDTH: 40

Dimensions: 900x400mm. Color: Graffiti print.

**TECHNICAL** Non-slip base

**INFORMATION:** Ultra-smooth surface

Reinforced edges

Dimensions: 90 x 40cm

Thickness: 2,5mm

PRODUCT WEIGHT: 0.46

MADE IN: China