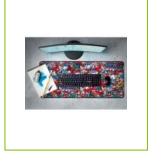

## LARGE MOUSEMAT, 90 X 40CM - GRAFFITI **PRINT**

KF14445

**DESCRIPTION SHORT:** Large gaming mousemat 90x40cm, non-slip base, ultra-smooth

surface, reinforced edges - Graffiti print

PRODUCT LENGHT: 90

PRODUCT WIDTH: 40

0.25 PRODUCT HEIGHT:

**COMMERCIAL** Large Q-Connect Mousemat, ideal for gaming, with a non-slip base **INFORMATION:** 

and ultra-smooth surface. The mousemat is made from a high elastic

natural rubber material. Has reinforced edge for durability.

Dimensions: 900x400mm. Color: Graffiti print.

**TECHNICAL** Non-slip base

**INFORMATION:** Ultra-smooth surface

Reinforced edges

Dimensions: 90 x 40cm

Thickness: 2,5mm

PRODUCT WEIGHT: 0.46

MADE IN: China