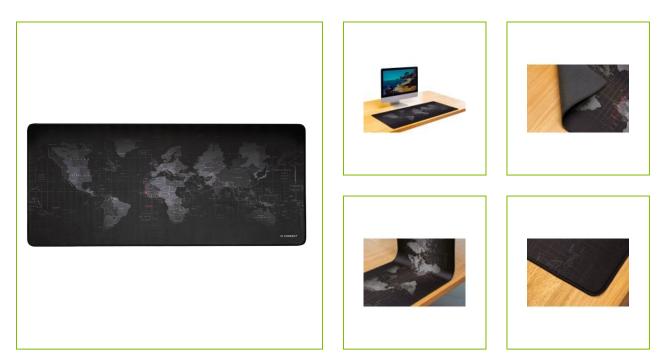

## LARGE MOUSEMAT, 90 X 40CM – WORLD MAP PRINT

KF14444

| DESCRIPTION SHORT: | Large gaming mousemat 90x40cm, non-slip base, ultra-smooth         |
|--------------------|--------------------------------------------------------------------|
|                    | surface, reinforced edges - World map print                        |
| PRODUCT LENGHT:    | 90                                                                 |
| PRODUCT WIDTH:     | 40                                                                 |
| PRODUCT HEIGHT:    | 0.25                                                               |
| COMMERCIAL         | Large Q-Connect Mousemat, ideal for gaming, with a non-slip base   |
| INFORMATION:       | and ultra-smooth surface. The mousemat is made from a high elastic |
|                    | natural rubber material. Has reinforced edge for durability.       |
|                    | Dimensions: 900x400mm. Color: World map print.                     |
| TECHNICAL          | Non-slip base                                                      |
| INFORMATION:       | Ultra-smooth surface                                               |
|                    | Reinforced edges                                                   |
|                    | Dimensions: 90 x 40cm                                              |
|                    | Thickness: 2,5mm                                                   |
| PRODUCT WEIGHT:    | 0.46                                                               |
| MADE IN:           | China                                                              |