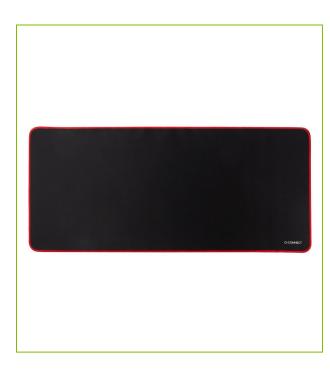

## LARGE MOUSEMAT, 90 X 40CM – BLACK WITH RED TRIM

KF14443

**DESCRIPTION SHORT:** Large gaming mousemat 90x40cm, non-slip base, ultra-smooth

surface, reinforced edges - Black with red trim

PRODUCT LENGHT: 90

PRODUCT WIDTH: 40

**PRODUCT HEIGHT:** 0.25

**COMMERCIAL** Large Q-Connect Mousemat, ideal for gaming, with a non-slip base and ultra-smooth surface. The mousemat is made from a high elastic

natural rubber material. Has reinforced edge for durability.

Dimensions: 900x400mm. Color: Black with red trim.

**TECHNICAL** Non-slip base

**INFORMATION:** Ultra-smooth surface

Reinforced edges

Dimensions: 90 x 40cm

Thickness: 2,5mm

**PRODUCT WEIGHT:** 0.46

MADE IN: China