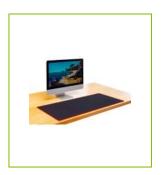

PRODUCT WIDTH: 40

**PRODUCT HEIGHT:** 0.25

**COMMERCIAL** Large Q-Connect Mousemat, ideal for gaming, with a non-slip base and ultra-smooth surface. The mousemat is made from a high elastic

natural rubber material. Has reinforced edge for durability.

Dimensions: 900x400mm. Color: Black with red trim.

**TECHNICAL** Non-slip base

**INFORMATION:** Ultra-smooth surface

Reinforced edges

Dimensions: 90 x 40cm

Thickness: 2,5mm

**PRODUCT WEIGHT:** 0.46

MADE IN: China