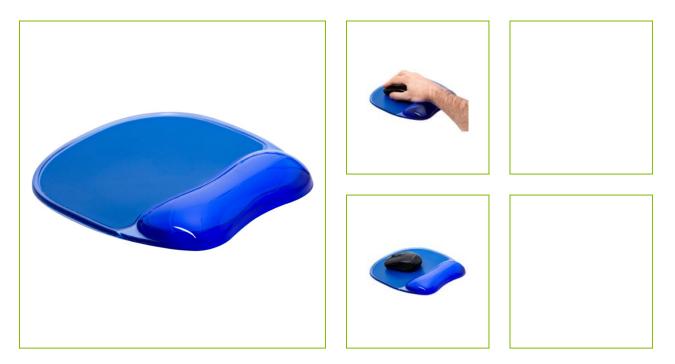

## GEL MOUSE MAT WITH INTEGRATED WRIST REST – BLUE

KF10378

| DESCRIPTION SHORT: | Clear gel mouse mat with integrated wrist rest, anti slip mouse mat                                                                                              |
|--------------------|------------------------------------------------------------------------------------------------------------------------------------------------------------------|
|                    | surface and anti-slip base - Blue                                                                                                                                |
| PRODUCT LENGHT:    | 23                                                                                                                                                               |
| PRODUCT WIDTH:     | 20                                                                                                                                                               |
| PRODUCT HEIGHT:    | 2                                                                                                                                                                |
| COMMERCIAL         | Q-Connect gel wrist rest mouse mat. Colored clear gel mouse mat                                                                                                  |
| INFORMATION:       | with an integrated gel wrist rest and anti slip mouse mat surface. The<br>mouse mat also has an anti-slip base. Mouse mat dimensions:<br>23x20x2cm. Color: Blue. |
| TECHNICAL          | Blue clear gel wrist rest anti-slip mouse mat surface anti-slip base                                                                                             |
| INFORMATION:       | Materials: TPU + PU base Mouse mat dimensions: 23 x 20 x 2cm                                                                                                     |
| PRODUCT WEIGHT:    | 0.349                                                                                                                                                            |
| MADE IN:           | China                                                                                                                                                            |