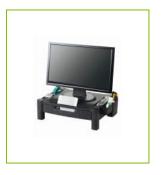

PRODUCT HEIGHT: 13.3

COMMERCIAL

**INFORMATION:** 

Q-Connect monitor/printer stand with drawer and adjustable in 2 heights (10,3 and 13,3cm). Holds up to 20kg monitor or printer.

Features an extra wide anti slip patterned platform. Drawer has 2 divisions that can be removed, the stand features 2 movable side organisers for small office products. A standard keyboard can be placed under the monitor stand. Dimensions: (L)  $434 \times (W) 336 \times (H)$ 

130 mm. Colour: Black.

**TECHNICAL** material: HIPSmax carry weight: 20kgmax monitor size:

**INFORMATION:** 22"Dimensions: 43,4 x 33,6 x 13,3cmHeight adjustable: 10,3 -

13,3cmnon-slip feetMonitor stand: integrated ipad/iphone slot