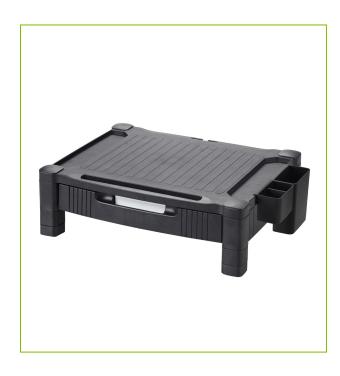

## MONITOR/PRINTER STAND WITH DRAWER

KF20181

**DESCRIPTION SHORT:** Monitor/printer stand with drawer, adjustable in 2 heights (10,3 -

13,3cm) L434 x W336 x H133mm - Black

PRODUCT LENGHT: 43.4

PRODUCT WIDTH: 33.6

PRODUCT HEIGHT: 13.3

COMMERCIAL

**INFORMATION:** 

Q-Connect monitor/printer stand with drawer and adjustable in 2 heights (10,3 and 13,3cm). Holds up to 20kg monitor or printer.

Features an extra wide anti slip patterned platform. Drawer has 2 divisions that can be removed, the stand features 2 movable side organisers for small office products. A standard keyboard can be placed under the monitor stand. Dimensions: (L)  $434 \times (W) 336 \times (H)$ 

130 mm. Colour: Black.

**TECHNICAL** material: HIPSmax carry weight: 20kgmax monitor size:

**INFORMATION:** 22"Dimensions: 43,4 x 33,6 x 13,3cmHeight adjustable: 10,3 -

13,3cmnon-slip feetMonitor stand: integrated ipad/iphone slot

designhas a cable manager at the backhas 2 movable side

compartmentsDrawer: 2 removable divisions to create 3 small

compartment or fit A4 papers

MADE IN: China