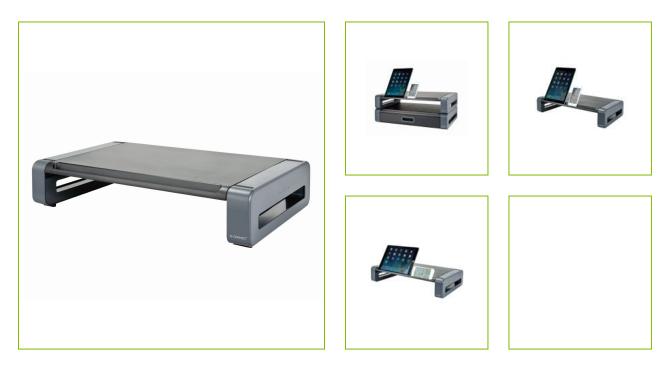

## DELUXE MONITOR STAND

KF18640

| DESCRIPTION SHORT: | Deluxe monitor stand (48.6 x 27.6 x 9.6cm) - Black                    |
|--------------------|-----------------------------------------------------------------------|
| PRODUCT LENGHT:    | 48.6                                                                  |
| PRODUCT WIDTH:     | 27.6                                                                  |
| PRODUCT HEIGHT:    | 9.6                                                                   |
| COMMERCIAL         | This monitor stand has a simple and modern style. It raises the       |
| INFORMATION:       | monitor to eye level for comfortable viewing. It accommodates         |
|                    | monitors up to 24", printers or other office machines. The front slot |
|                    | holds most tablets, phones and pens.                                  |
| TECHNICAL          | monitor stand dimensions: 48,6 x 27,6 x 9,6cm                         |
| INFORMATION:       |                                                                       |
| PRODUCT WEIGHT:    | 1.165                                                                 |