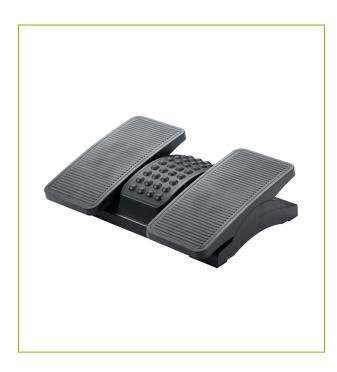

## PLASTIC FOOTREST, LEFT AND RIGHT ADJUSTABLE SEPERATELY, TEXTURED SECTION IN THE MIDDLE – BLACK

KF16954

**DESCRIPTION SHORT:** Plastic footrest with left and right pad adjustable seperately and a

textured section in the middle, 430x320x110mm - Black

PRODUCT LENGHT: 43

PRODUCT WIDTH: 32

**PRODUCT HEIGHT:** 10.5

COMMERCIAL INFORMATION:

Plastic footrest to improve posture and circulation by keeping feet elevated. Left and right footrests are seperately adjustable and they have a non-slip surface. The footrest also has a textures section in the center. the footrest is adjustable in 2 heights. Dimensions:  $43 \times 32 \times 10^{-2}$ 

10,5cm

**TECHNICAL** Left & amp; right footrests seperately adjustable

**INFORMATION:** adjustable in 2 heights: 10,5 - 13cm

Textured section in the center

Non-slip surface

PRODUCT WEIGHT: 1.4

MADE IN: China