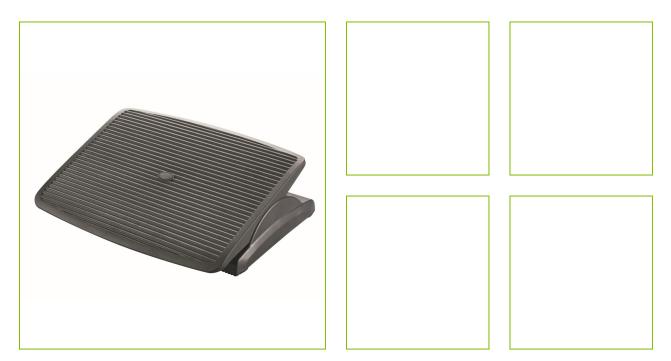

## STANDARD FOOTREST

KF17984

| DESCRIPTION SHORT: | Standard ribbed PS footrest, free floating platform (0-20°), (445 x 350 x 95mm) - Black                                                                                   |
|--------------------|---------------------------------------------------------------------------------------------------------------------------------------------------------------------------|
| PRODUCT LENGHT:    | 44.5                                                                                                                                                                      |
| PRODUCT WIDTH:     | 35                                                                                                                                                                        |
| PRODUCT HEIGHT:    | 9.5                                                                                                                                                                       |
| COMMERCIAL         | Q-Connect Footrest. Ergonomically designed foot rest with free                                                                                                            |
| INFORMATION:       | floating platform increasing circulation and ensuring maximum<br>comfort, tilts between 0-20°. Ribbled anti-slip PS platform (445 x<br>350). Height: 95mm Colour - Black. |
| TECHNICAL          | Platform size: 445 x 350mm                                                                                                                                                |
| INFORMATION:       | Tilt angle: 0-20°                                                                                                                                                         |
|                    | Ribbled platform                                                                                                                                                          |
| PRODUCT WEIGHT:    | 1.4                                                                                                                                                                       |
| MADE IN:           | China                                                                                                                                                                     |