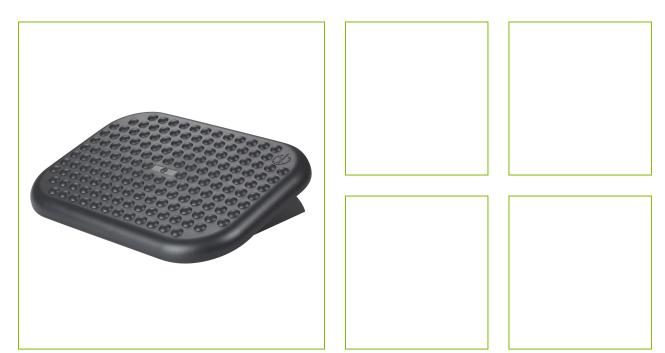

## ECONOMY FOOTREST

KF17981

| DESCRIPTION SHORT:        | Economy PS footrest with anti-slip bumps, tilts 0-15°, (448 x 325 x<br>90mm) - Black |
|---------------------------|--------------------------------------------------------------------------------------|
| PRODUCT LENGHT:           | 44.8                                                                                 |
| PRODUCT WIDTH:            | 32.5                                                                                 |
| PRODUCT HEIGHT:           | 9                                                                                    |
| COMMERCIAL                | Economy footrest. Helps to improve your working posture. Bumps                       |
| INFORMATION:              | on surface to massage feet. Tilts from 0 to 15 degrees. Platform size                |
|                           | 448x325mm. Platform height 90mm.                                                     |
| TECHNICAL<br>INFORMATION: | Platform size: 448 x 325<br>Tilt angle: 0-15°                                        |
| PRODUCT WEIGHT:           | 1.6                                                                                  |
| MADE IN:                  | China                                                                                |