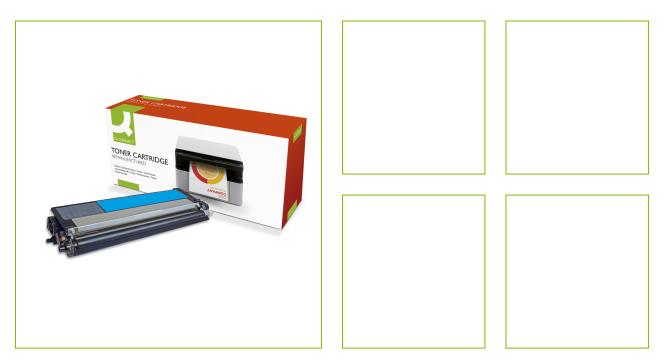

## TONER CARTRIDGE BROTHER HL-L8250/8350 CYAN

KF11177

| DESCRIPTION SHORT:    | remanufactured Toner cartridge for Brother TN326 Cyan - 3.5K |
|-----------------------|--------------------------------------------------------------|
|                       | page yield                                                   |
| PRODUCT LENGHT:       | 33.9                                                         |
| PRODUCT WIDTH:        | 15.2                                                         |
| PRODUCT HEIGHT:       | 10.9                                                         |
| COMMERCIAL            | remanufactured toner. Box type: personalised box format 1    |
| INFORMATION:          |                                                              |
| TECHNICAL             | Compatible with: TN326CPage yield: 3500Remanufactured        |
| INFORMATION:          |                                                              |
| Reason 1 Q-CONSCIOUS: | Plastic reduction in packaging                               |
| PRODUCT WEIGHT:       | 0.766                                                        |
| MADE IN:              | France                                                       |
|                       |                                                              |