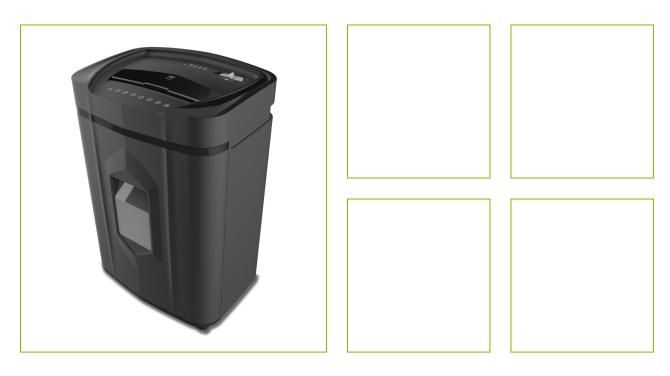

## PAPER SHREDDER - Q14MCC - UK

KF17110

**DESCRIPTION SHORT:** Mini Cross Cut shredder Q14MCC UK-plug, max 14 sheets, 18.9L

bin, CD & credit card shredding - 366 x 280 x 491mm

PRODUCT LENGHT: 36.6

PRODUCT WIDTH: 28

PRODUCT HEIGHT: 49.1

COMMERCIAL

**INFORMATION:** 

1. Office mini Cross Cut shredder 2. Shreds up to 14 sheets of 75gsm paper 3. Shreds small staples & small paperclips 4. Destroys CD's and Credit cards 5. Safety cut out when waste bin is opened 6. Pullout waste bin for easy emptying 7. Castor for improved mobility 8. Automatic start and stop 9. Reverse function to clear paper jams 10. Max shred speed of 1.8 metres per minute 11. Overheat protection

12. LED indicators for Standby

TECHNICAL INFORMATION:

Micro cut shredder

Indicator light: standby

Castors

Bin capacity: 18,9L

Safety cut out when waste bin is open

Reverse function

Overheat protection Auto start-and-stop

Security level: P4

Shred capacity: 14 sheets

Shred size: 4x12mm

Shred width opening: 220mm

Shreds /A4 sheet: 1292

Shreds small staples, paperclips, credit cards and CD's