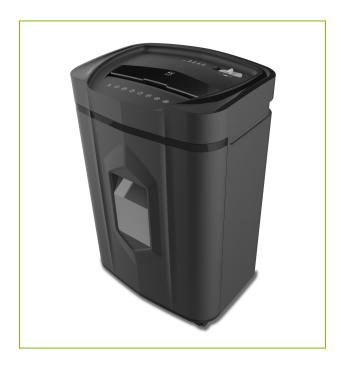

## PAPER SHREDDER - Q14MCC - EU

KF17109

**DESCRIPTION SHORT:** Secure mini Cross Cut shredder Q14MCC EU-plug, max 14 sheets,

18.9L bin, CD & credit card shredding - 366 x 280 x 491mm

PRODUCT LENGHT: 36.6

PRODUCT WIDTH: 28

PRODUCT HEIGHT: 49.1

COMMERCIAL 1.

INFORMATION:

1. Office mini Cross Cut shredder 2. Shreds up to 14 sheets of 75gsm paper 3. Shreds small staples & small paperclips 4. Destroys CD's and Credit cards 5. Safety cut out when waste bin is opened 6. Pullout waste bin for easy emptying 7. Castor for improved mobility 8. Automatic start and stop 9. Reverse function to clear paper jams 10. Max shred speed of 1.8 metres per minute 11. Overheat protection

12. LED indicators for Standby

TECHNICAL INFORMATION:

Micro cut shredder

Indicator light: standby

Castors

Bin capacity: 18,9L

Safety cut out when waste bin is open

Reverse function

Overheat protection Auto start-and-stop

Security level: P4

Shred capacity: 14 sheets

Shred size: 4x12mm

Shred width opening: 220mm

Shreds /A4 sheet: 1292

Shreds small staples, paperclips, credit cards and CD's