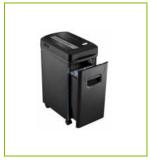

convieniant shredding 6. Pull out waste bin for easy emptying 7.

Castors for increased mobility 8. Safety cut out when waste bin open

9. Automatic start and stop 10. Reverse function to clear paper jams

Bin capacity: 15L

Power consumption: 410W

Reverse function

Overheat protection

Auto start-and-stop

Security level: P5

Shred capacity: 8 sheets

Shred size: 3,3 x 9mm