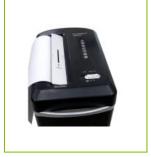

convieniant shredding 6. Pull out waste bin for easy emptying 7.

Castors for increased mobility 8. Safety cut out when waste bin open

9. Automatic start and stop 10. Reverse function to clear paper jams

11. Max shred speed of 2.2 metres per minute 12. Overheat

protection 13. LED indicators for Standby and Bin full

**TECHNICAL** Micro cut shredder with wheels

**INFORMATION:** Dual entry slot

Indicator lights: standby / bin full