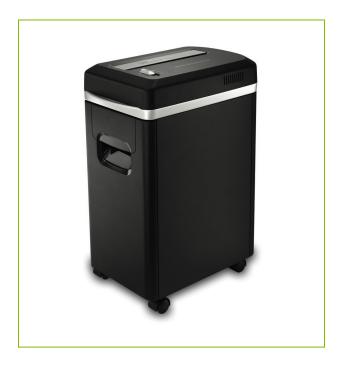

## PAPER SHREDDER - Q8MICRO - EU

KF15547

**DESCRIPTION SHORT:** Microcut Shredder Q8MICRO EU-plug, max 8 sheets, 15L bin, credit

card shredding, dual entry slot - 350 x 215 x 484mm

**PRODUCT LENGHT:** 35

PRODUCT WIDTH: 21.5

PRODUCT HEIGHT: 48.4

**COMMERCIAL** 

**INFORMATION:** 

1. High security Microcut shredder 2. Shreds up to 8 sheets of 75gsm

paper 3. Shreds credit cards, small staples & small paperclips 4.

ShredSafe safety power control feature 5. Dual entry slot for

convieniant shredding 6. Pull out waste bin for easy emptying 7.

Castors for increased mobility 8. Safety cut out when waste bin open

9. Automatic start and stop 10. Reverse function to clear paper jams

11. Max shred speed of 2.2 metres per minute 12. Overheat

protection 13. LED indicators for Standby and Bin full

**TECHNICAL** Micro cut shredder with wheels

**INFORMATION:** Dual entry slot

Indicator lights: standby / bin full

Bin capacity: 15L

Power consumption: 410W

Reverse function

Overheat protection

Auto start-and-stop

Security level: P5

Shred capacity: 8 sheets

Shred size: 3,3 x 9mm

Shred width opening: 220mm

Shreds /A4 sheet: 2117

Shreds small staples, paperclips and credit cards

PRODUCT WEIGHT: 8.22