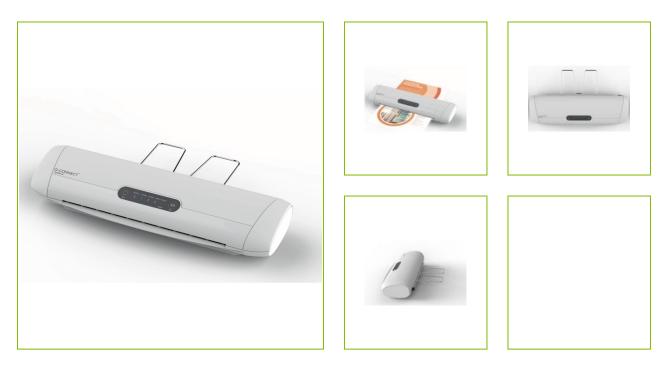

## A3 PROFESSIONAL LAMINATOR – UK PLUG (QA3PRO2)

KF17006

| DESCRIPTION SHORT: | A3 Professional laminator (QA3pro2) - UK plug, up to A3 format, 4  |
|--------------------|--------------------------------------------------------------------|
|                    | roller system                                                      |
| PRODUCT LENGHT:    | 49.5                                                               |
| PRODUCT WIDTH:     | 16.7                                                               |
| PRODUCT HEIGHT:    | 8.7                                                                |
| COMMERCIAL         | Q-Connect A3 Professional Laminator. Useful for laminating         |
| INFORMATION:       | business cards, documents and posters up to A3 in size. Preheating |
|                    | time 2 minutes. Laminating speed: 500mm per minute. Features LED   |
|                    | on and ready indicators, and 4 roller system to ensure quality.    |

## TECHNICAL INFORMATION:

4 roller system LED indicators Reverse function Cooling/entry trays Laminating range: 80-175mic Maximum laminating: 0,6mm Laminating width: 330mm Heater temperature: 130-150°C Power: 1000W