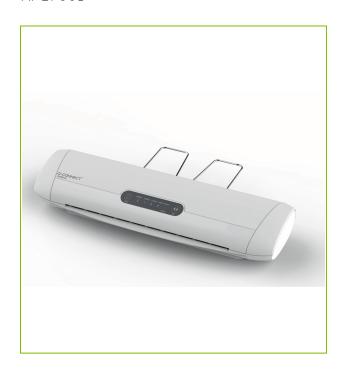

## A3 PROFESSIONAL LAMINATOR – EU PLUG (QA3PRO2)

KF17005

**DESCRIPTION SHORT:** A3 Professional laminator (QA3pro2) - EU plug, up to A3 format, 4

roller system

**PRODUCT LENGHT:** 49.5

PRODUCT WIDTH: 16.7

**PRODUCT HEIGHT:** 8.7

**COMMERCIAL** Q-Connect A3 Professional Laminator. Useful for laminating

**INFORMATION:** business cards, documents and posters up to A3 in size. Preheating

time 2 minutes. Laminating speed: 500mm per minute. Features LED

on and ready indicators, and 4 roller system to ensure quality.

**TECHNICAL** 4 roller system **INFORMATION:** LED indicators

Reverse function

Cooling/entry trays

Laminating range: 80-175mic Maximum laminating: 0,6mm Laminating width: 330mm

Heater temperature: 130-150°C

Power: 1000W

**PRODUCT WEIGHT:** 3.02