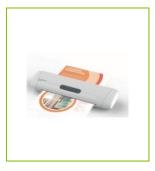

**COMMERCIAL** Q-Connect A3 Professional Laminator. Useful for laminating

**INFORMATION:** business cards, documents and posters up to A3 in size. Preheating

time 2 minutes. Laminating speed: 500mm per minute. Features LED

on and ready indicators, and 4 roller system to ensure quality.

**TECHNICAL** 4 roller system **INFORMATION:** LED indicators

Reverse function

Cooling/entry trays

Laminating range: 80-175mic Maximum laminating: 0,6mm Laminating width: 330mm