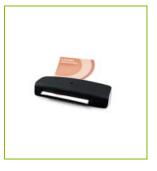

Q-Connect A4 Standard Laminator. Useful for laminating business cards, documents and posters up to A4 in size. Preheating time 1 1/2

- 2 minutes. Laminating speed: 400mm per minute. 2-roller hot laminating system with jam release. Indicator with thermo-transfer