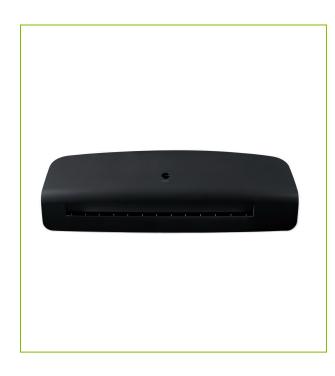

## A4 STANDARD LAMINATOR – UK PLUG (QA4S2)

KF17002

**DESCRIPTION SHORT:** A4 Standard laminator (QA4s) - UK plug, 2 roller system

PRODUCT LENGHT: 35.2
PRODUCT WIDTH: 11.7
PRODUCT HEIGHT: 7.6

COMMERCIAL INFORMATION:

Q-Connect A4 Standard Laminator. Useful for laminating business cards, documents and posters up to A4 in size. Preheating time 1 1/2

- 2 minutes. Laminating speed: 400mm per minute. 2-roller hot laminating system with jam release. Indicator with thermo-transfer

technology

TECHNICAL INFORMATION:

2 roller hot laminating system

Indicator with thermo-transfer technology

ABS function

Laminating range: 80-125mic Maximum laminating: 0,5mm

Laminating width: A4

Heater temperature: 135°C

Power: 550W

PRODUCT WEIGHT: 1.1

MADE IN: China