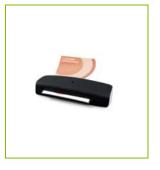

Q-Connect A4 Standard Laminator. Useful for laminating business cards, documents and posters up to A4 in size. Preheating time 1 1/2

- 2 minutes. Laminating speed: 400mm per minute. 2-roller hot laminating system with jam release. Indicator with thermo-transfer

technology.

TECHNICAL INFORMATION:

2 roller hot laminating system

Indicator with thermo-transfer technology

ABS function

Laminating range: 80-125mic Maximum laminating: 0,5mm

Laminating width: A4

Heater temperature: 135°C