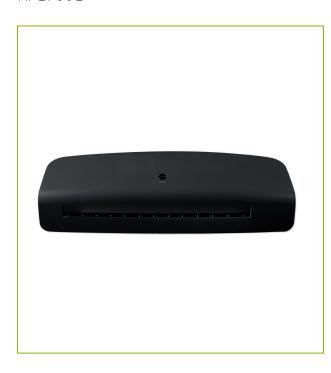

## A4 STANDARD LAMINATOR – EU PLUG (QA4S2)

KF17001

**DESCRIPTION SHORT:** A4 Standard laminator (QA4s) - EU plug, 2 roller system

PRODUCT LENGHT: 35.2
PRODUCT WIDTH: 11.7
PRODUCT HEIGHT: 7.6

COMMERCIAL INFORMATION:

Q-Connect A4 Standard Laminator. Useful for laminating business cards, documents and posters up to A4 in size. Preheating time 1 1/2

- 2 minutes. Laminating speed: 400mm per minute. 2-roller hot laminating system with jam release. Indicator with thermo-transfer

technology.

TECHNICAL INFORMATION:

2 roller hot laminating system

Indicator with thermo-transfer technology

ABS function

Laminating range: 80-125mic Maximum laminating: 0,5mm

Laminating width: A4

Heater temperature: 135°C

Power: 550W

PRODUCT WEIGHT: 1.1

MADE IN: China