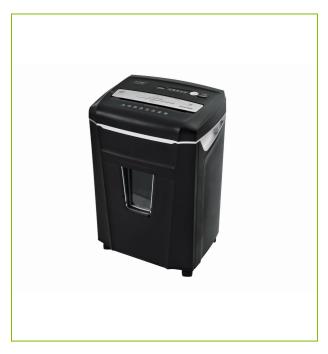

## PAPER SHREDDER - Q14 JAM FREE

KF18093

**DESCRIPTION SHORT:** Jam Free cross cut Shredder Q14, max 14 sheets, viewing window,

19L bin, CD & credit card shredding - 420 x 342 x 599mm

**PRODUCT LENGHT:** 36.8

Standby, door open, bin full, overload & overheat

**TECHNICAL** Cross cut shredder

**INFORMATION:** 4 wheels

Large viewing window

Power consumption: 270W

Bin capacity: 19L

Indicator lights: standby / door open / bin full / overheat / overload

Shreds /A4 sheet: >600

Shred opening width opening: 220mm

Security level: P4

Shreds small staples, paperclips, credit cards and CD's

PRODUCT WEIGHT: 12.5

MADE IN: China