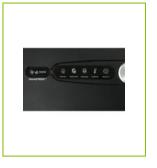

power control system 7. Auto Power off energy saving feature 8.

Large viewing window 9. Pull out waste bin and castors 10.

Automatic start, stop and reverse 11. Safety cut out when waste bin is open 12. Overheat and overload protection 13. LED indicators for

Standby, door open, bin full, overload & overheat

**TECHNICAL** Cross cut shredder

**INFORMATION:** 4 wheels

Large viewing window

Power consumption: 270W

Bin capacity: 19L

Indicator lights: standby / door open / bin full / overheat / overload