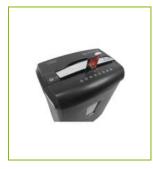

## PAPER SHREDDER - Q10 JAM FREE

KF18091

**DESCRIPTION SHORT:** Jam Free cross cut Shredder Q10, max 10 sheets, viewing window,

19L bin, credit card shredding - 344 x 236 x 403mm

PRODUCT LENGHT: 34.4

PRODUCT WIDTH: 23.6

PRODUCT HEIGHT: 40.3

**COMMERCIAL** Features: 1. Compact cross cut shredder 2. Shreds up to 10 sheets of

**INFORMATION:** 75gsm paper 3. Shreds credit cards, staples & paperclips 4. JamFree -

anti paper jam feature 5. ShredSafe safety power control system 6. Large viewing window 7. Integrated handle for easy bin removal 8. Automatic start, stop and reverse 9. Safety cut out when shredder

head is lifted 10. Overheat and overload protection 11. LED

indicators for Standby, overload, overheat

**TECHNICAL** Cross cut shredder INFORMATION: large viewing window

indicator lights: standby / overload / overheat