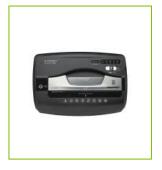

## PAPER SHREDDER - Q10 JAM FREE

KF18091

**DESCRIPTION SHORT:** Jam Free cross cut Shredder Q10, max 10 sheets, viewing window,

19L bin, credit card shredding - 344 x 236 x 403mm

PRODUCT LENGHT: 34.4

PRODUCT WIDTH: 23.6

PRODUCT HEIGHT: 40.3

**COMMERCIAL** Features: 1. Compact cross cut shredder 2. Shreds up to 10 sheets of

**INFORMATION:** 75gsm paper 3. Shreds credit cards, staples & paperclips 4. JamFree -

anti paper jam feature 5. ShredSafe safety power control system 6. Large viewing window 7. Integrated handle for easy bin removal 8. Automatic start, stop and reverse 9. Safety cut out when shredder

head is lifted 10. Overheat and overload protection 11. LED

indicators for Standby, overload, overheat

**TECHNICAL** Cross cut shredder INFORMATION: large viewing window

indicator lights: standby / overload / overheat

Power consumption: 230W

Jamfree feature

ShredSafe power control system

Safety cut out when shredder head lifted

Automatic start-and-stop

Overheat and overload protection

Bin size: 19L

Security level: P3

Shred capacity: 10 sheets

Shred size: 5x55mm

Shreds /A4 sheet: >220 Shred width opening: 220mm

Shreds staples, paperclips and credit cards

PRODUCT WEIGHT: 6.4

MADE IN: China