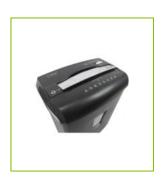

## PAPER SHREDDER - Q10 JAM FREE

KF18091

**DESCRIPTION SHORT:** Jam Free cross cut Shredder Q10, max 10 sheets, viewing window,

19L bin, credit card shredding - 344 x 236 x 403mm

PRODUCT LENGHT: 34.4

PRODUCT WIDTH: 23.6

PRODUCT HEIGHT: 40.3

**COMMERCIAL** Features: 1. Compact cross cut shredder 2. Shreds up to 10 sheets of

**INFORMATION:** 75gsm paper 3. Shreds credit cards, staples & paperclips 4. JamFree -

anti paper jam feature 5. ShredSafe safety power control system 6. Large viewing window 7. Integrated handle for easy bin removal 8. Automatic start, stop and reverse 9. Safety cut out when shredder

head is lifted 10. Overheat and overload protection 11. LED

indicators for Standby, overload, overheat

**TECHNICAL** Cross cut shredder INFORMATION: large viewing window

indicator lights: standby / overload / overheat