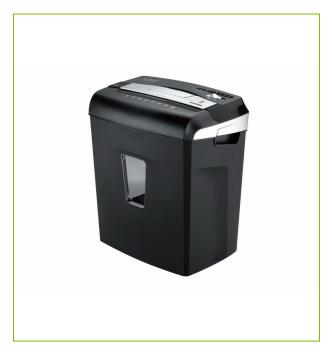

## PAPER SHREDDER - Q10 JAM FREE

KF18091

**DESCRIPTION SHORT:** Jam Free cross cut Shredder Q10, max 10 sheets, viewing window,

19L bin, credit card shredding - 344 x 236 x 403mm

PRODUCT LENGHT: 34.4

PRODUCT WIDTH: 23.6

PRODUCT HEIGHT: 40.3

**COMMERCIAL** Features: 1. Compact cross cut shredder 2. Shreds up to 10 sheets of

**INFORMATION:** 75gsm paper 3. Shreds credit cards, staples & paperclips 4. JamFree -

anti paper jam feature 5. ShredSafe safety power control system 6. Large viewing window 7. Integrated handle for easy bin removal 8. Automatic start, stop and reverse 9. Safety cut out when shredder

head is lifted 10. Overheat and overload protection 11. LED

indicators for Standby, overload, overheat

**TECHNICAL** Cross cut shredder INFORMATION: large viewing window

indicator lights: standby / overload / overheat