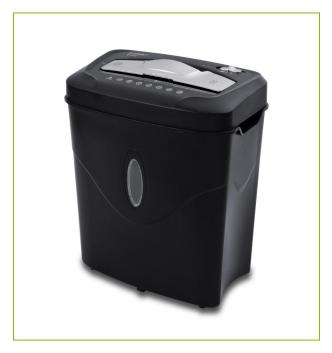

## PAPER SHREDDER - Q10CC2 - EU

KF17974

Cross cut Shredder Q10CC2 EU-plug, max 10 sheets, 15L bin, **DESCRIPTION SHORT:** 

viewing window, credit card shredding - 338 x 215 x 407mm

PRODUCT LENGHT: 33.8

21.5 PRODUCT WIDTH:

**PRODUCT HEIGHT:** 40.7

**COMMERCIAL** 

**INFORMATION:** 

75gsm paper 3. Viewing window 4. ShredSafe safety power control

feature 5. Integrated handle for easy bin removal 6. Shreds credit cards, small staples & small paperclips 7. Safety cut out when

Features: 1. Robust cross cut model 2. Shreds up to 10 sheets of

shredder head lifted 8. Automatic start and stop 9. Reverse function to clear paper jams 10. Overheat protection 11. LED indicators for

Standby and Overheat SHRED SAFE

**TECHNICAL** Cross cut shredder **INFORMATION**: Viewing window

Indicator lights: standby / overheat

Bin capacity: 16,5L

Power consumption: 280W

ShredSafe

Safety cut out if shredder head is lifted

Reverse function Overheat protection Auto start-and-stop Security level: P3

Shred capacity: 10 sheets

Shred size: 5x51mm

Shred width opening: 220mm Shreds /A4 sheet: >240

shreds small staples, paperclips and credit cards

PRODUCT WEIGHT: 4.8

MADE IN: China