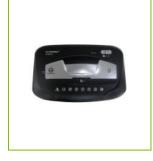

Features: 1. Robust cross cut model 2. Shreds up to 10 sheets of

shredder head lifted 8. Automatic start and stop 9. Reverse function to clear paper jams 10. Overheat protection 11. LED indicators for

Standby and Overheat SHRED SAFE

**TECHNICAL** Cross cut shredder **INFORMATION**: Viewing window

Indicator lights: standby / overheat

Bin capacity: 16,5L

Power consumption: 280W

ShredSafe

Safety cut out if shredder head is lifted

Reverse function Overheat protection Auto start-and-stop Security level: P3