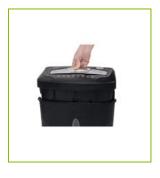

**PRODUCT HEIGHT:** 40.7

**COMMERCIAL** 

**INFORMATION:** 

75gsm paper 3. Viewing window 4. ShredSafe safety power control

feature 5. Integrated handle for easy bin removal 6. Shreds credit cards, small staples & small paperclips 7. Safety cut out when

Features: 1. Robust cross cut model 2. Shreds up to 10 sheets of

shredder head lifted 8. Automatic start and stop 9. Reverse function to clear paper jams 10. Overheat protection 11. LED indicators for

Standby and Overheat SHRED SAFE