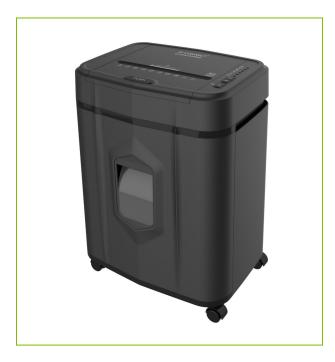

## PAPER SHREDDER - Q120 AUTOFEED - UK

KF10487

**DESCRIPTION SHORT:** Mini Cross cut Autofeed shredder Q120, UK-plug, 19L bin, 120

sheets autofeed tray/max. 10 sheets man., 4x12mm shred size

PRODUCT LENGHT: 36.6

PRODUCT WIDTH: 28.7

**PRODUCT HEIGHT:** 50

COMMERCIAL

**INFORMATION:** 

Q-Connect compact Autofeed cross cut shredder. Has an Autofeed tray capacity of 120 sheets of A4 80gsm paper and shreds up to 10 sheets manually, also shreds small paperclips, staples and credit cards. Has a safety power cut out when waste bin is openen, an overheat potection, auto-start & stop and reverse function to clear paper jams. The shredders also features castors for improved

mobility.

TECHNICAL UK plug

**INFORMATION:** Shredding type: Cross Cut Autofeed

Bin capacity: 19L

Shred capacity (manual): 10 sheets Capacity autofeed tray: 120 sheets

Shred size: 4x12mm

Shreds /A4 sheet: 1292 pcs.

Duty cycle: 60min on (autofeed), 20min on (manual) / 45min off

Shred width opening: 220mm

Shreds: small staples, paperclips and credit cards Safety power cut out when waste bin opened

Reverse function

Overheat protection

castors

Power consumption: 276W

Security level: P4 Sound level: 55dB

PRODUCT WEIGHT: 11

MADE IN: China