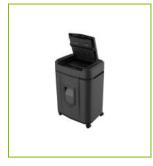

## PAPER SHREDDER - Q120 AUTOFEED - UK

KF10487

**DESCRIPTION SHORT:** Mini Cross cut Autofeed shredder Q120, UK-plug, 19L bin, 120

sheets autofeed tray/max. 10 sheets man., 4x12mm shred size

PRODUCT LENGHT: 36.6

PRODUCT WIDTH: 28.7

**PRODUCT HEIGHT:** 50

COMMERCIAL

**INFORMATION:** 

Q-Connect compact Autofeed cross cut shredder. Has an Autofeed tray capacity of 120 sheets of A4 80gsm paper and shreds up to 10 sheets manually, also shreds small paperclips, staples and credit cards. Has a safety power cut out when waste bin is openen, an overheat potection, auto-start & stop and reverse function to clear paper jams. The shredders also features castors for improved

mobility.

TECHNICAL UK plug

**INFORMATION:** Shredding type: Cross Cut Autofeed

Bin capacity: 19L

Shred capacity (manual): 10 sheets Capacity autofeed tray: 120 sheets

Shred size: 4x12mm

Shreds /A4 sheet: 1292 pcs.

Duty cycle: 60min on (autofeed), 20min on (manual) / 45min off

Shred width opening: 220mm

Shreds: small staples, paperclips and credit cards Safety power cut out when waste bin opened

Reverse function

Overheat protection

castors

Power consumption: 276W

Security level: P4 Sound level: 55dB

PRODUCT WEIGHT: 11

MADE IN: China