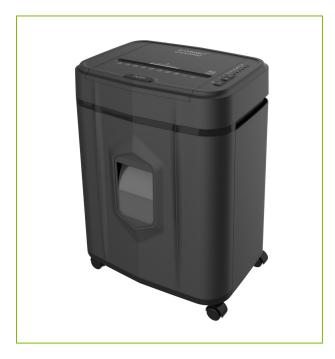

## PAPER SHREDDER - Q120 AUTOFEED - EU

KF10486

**DESCRIPTION SHORT:** Mini Cross cut Autofeed shredder Q120, EU-plug, 19L bin, 120

sheets autofeed tray/max. 10 sheets man., 4x12mm shred size

PRODUCT LENGHT: 36.6

PRODUCT WIDTH: 28.7

**PRODUCT HEIGHT:** 50

COMMERCIAL

**INFORMATION:** 

Q-Connect compact Autofeed cross cut shredder. Has an Autofeed tray capacity of 120 sheets of A4 80gsm paper and shreds up to 10 sheets manually, also shreds small paperclips, staples and credit cards. Has a safety power cut out when waste bin is openen, an overheat potection, auto-start & stop and reverse function to clear paper jams. The shredders also features castors for improved

mobility.

TECHNICAL EU plug

**INFORMATION:** Shredding type: Cross Cut Autofeed

Bin capacity: 19L

Shred capacity (manual): 10 sheets Capacity autofeed tray: 120 sheets

Shred size: 4x12mm

Shreds /A4 sheet: 1292 pcs.

Duty cycle: 60min on (autofeed), 20min on (manual) / 45min off

Shred width opening: 220mm

Shreds: small staples, paperclips and credit cards Safety power cut out when waste bin opened

Reverse function

Overheat protection

castors

Power consumption: 276W

Security level: P4 Sound level: 55dB

PRODUCT WEIGHT: 11

MADE IN: China