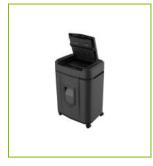

## PAPER SHREDDER - Q120 AUTOFEED - EU

KF10486

**DESCRIPTION SHORT:** Mini Cross cut Autofeed shredder Q120, EU-plug, 19L bin, 120

sheets autofeed tray/max. 10 sheets man., 4x12mm shred size

PRODUCT LENGHT: 36.6

PRODUCT WIDTH: 28.7

**PRODUCT HEIGHT:** 50

COMMERCIAL

**INFORMATION:** 

Q-Connect compact Autofeed cross cut shredder. Has an Autofeed tray capacity of 120 sheets of A4 80gsm paper and shreds up to 10 sheets manually, also shreds small paperclips, staples and credit cards. Has a safety power cut out when waste bin is openen, an overheat potection, auto-start & stop and reverse function to clear paper jams. The shredders also features castors for improved

mobility.

TECHNICAL EU plug

**INFORMATION:** Shredding type: Cross Cut Autofeed

Bin capacity: 19L

Shred capacity (manual): 10 sheets Capacity autofeed tray: 120 sheets

Shred size: 4x12mm

Shreds /A4 sheet: 1292 pcs.

Duty cycle: 60min on (autofeed), 20min on (manual) / 45min off

Shred width opening: 220mm

Shreds: small staples, paperclips and credit cards Safety power cut out when waste bin opened

Reverse function

Overheat protection

castors

Power consumption: 276W

Security level: P4 Sound level: 55dB

PRODUCT WEIGHT: 11

MADE IN: China