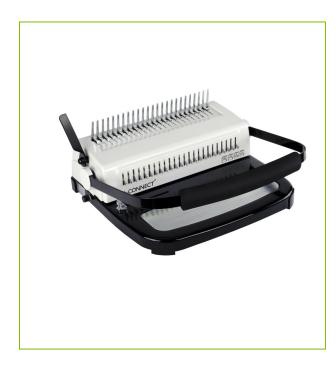

## **PROFESSIONAL COMB BINDER 25**

KF16763

**DESCRIPTION SHORT:** Professional comb binder, max 25 sheets of 21 hole punching & 450

sheets with max 51mm binding combs

PRODUCT LENGHT: 49

PRODUCT WIDTH: 41.5

PRODUCT HEIGHT: 16.5

COMMERCIAL Q-Connect Comb Binder 25. Binding capacity up to 450 sheets.

INFORMATION: Punches up to 25 sheets. Maximum binding size 51mm. Punching

margin 2-5mm. Dimensions: W490xD415xH165mm.

**TECHNICAL** Double handed

**INFORMATION:** Selectable punching pins

Maximum binding capacity: 450 sheets

Maximum binding comb: 51mm

Maximum punching capacity: 25 sheets Number of punching holes: 21 holes

Punching margin: 2-5mm

&nbsp:

PRODUCT WEIGHT: 12.1