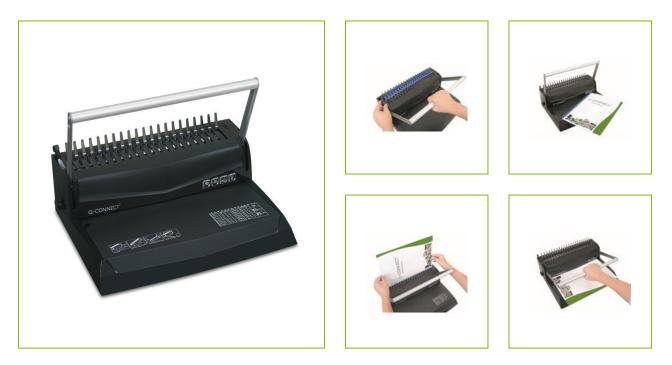

## PREMIUM COMB BINDER 12

KF16762

| DESCRIPTION SHORT: | Premium comb binder, max 12 sheets of 21 hole punching & 450 sheets with max 51mm binding combs |
|--------------------|-------------------------------------------------------------------------------------------------|
|                    | u u u u u u u u u u u u u u u u u u u                                                           |
| PRODUCT LENGHT:    | 35                                                                                              |
| PRODUCT WIDTH:     | 27.5                                                                                            |
| PRODUCT HEIGHT:    | 15                                                                                              |
| COMMERCIAL         | Q-Connect Comb Binder 12. Binding capacity up to 250 sheets.                                    |
| INFORMATION:       | Punches up to 12 sheets. Maximum binding size 51mm. Punching                                    |
|                    | margin 2-5mm. Dimensions: W350xD275xH150mm.                                                     |
| TECHNICAL          | Double handed                                                                                   |
| INFORMATION:       | Maximum binding capacity: 450 sheets                                                            |
|                    | Maximum binding comb: 51mm                                                                      |
|                    | Maximum punching capacity: 12 sheets                                                            |
|                    | Number of punching holes: 21 holes                                                              |
|                    | Punching margin: 2-5mm                                                                          |
| PRODUCT WEIGHT:    | 2.8                                                                                             |