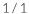

## STANDARD COMB BINDER 8

KF16761

**DESCRIPTION SHORT:** Standard comb binder, max 8 sheets of 21 hole punching & 140

sheets with max 16mm binding combs

**PRODUCT LENGHT:** 35

PRODUCT WIDTH: 19.5

PRODUCT HEIGHT: 9

**COMMERCIAL** Q-Connect Comb Binder 8. Binding capacity up to 140 sheets.

**INFORMATION:** Punches up to 8 sheets. Maximum binding size 16mm. Punching

margin 2.5mm. Dimensions: W350xD195xH90mm.

**TECHNICAL** Double handed

**INFORMATION:** Maximum binding capacity: 140 sheets

Maximum binding comb: 16mm

Maximum punching capacity: 8 sheets Number of punching holes: 21 holes

Punching margin: 2mm

**PRODUCT WEIGHT:** 1.75