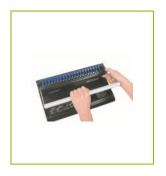

**COMMERCIAL** Q-Connect Comb Binder 8. Binding capacity up to 140 sheets.

**INFORMATION:** Punches up to 8 sheets. Maximum binding size 16mm. Punching

margin 2.5mm. Dimensions: W350xD195xH90mm.

**TECHNICAL** Double handed

**INFORMATION:** Maximum binding capacity: 140 sheets

Maximum binding comb: 16mm

Maximum punching capacity: 8 sheets Number of punching holes: 21 holes

Punching margin: 2mm

**PRODUCT WEIGHT:** 1.75