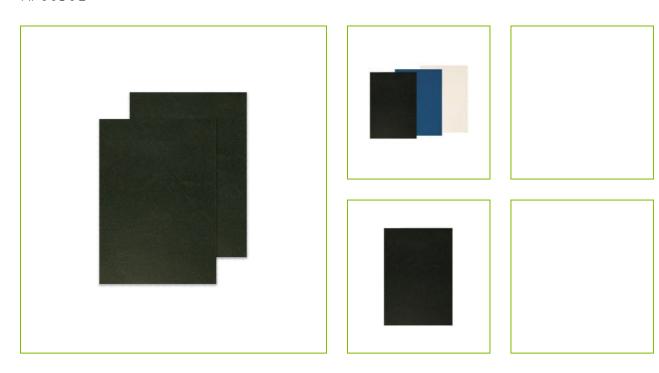

## BOARD BINDING COVERS A4, LEATHER GRAIN – BLACK

KF00501

**DESCRIPTION SHORT:** Board binding covers A4, 250g, Leather grain structure, Black -

Shrink of 100 covers

**COMMERCIAL** Q-Connect leather grain report covers. The board covers have a

**INFORMATION:** leather grain structure and can be used as a pair on their own or with

the Q-Connect PVC clear binding covers to create presentations and reports. Size: A4, thickness: 250g. Colour: Black. Pack of 100 covers.

**TECHNICAL** Board thickness: 250g

**INFORMATION:** Has a leather grain texture

FSC certified

Reason 1 Q-CONSCIOUS: Eco Labels

MADE IN: China

**ECO LABEL:** 