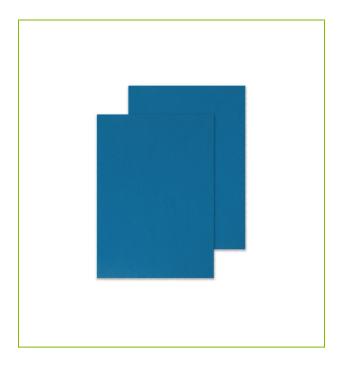

## BOARD BINDING COVERS A4, LEATHER GRAIN – BLUE

KF00500

**DESCRIPTION SHORT:** Board binding covers A4, 250g, Leather grain structure, Blue - Shrink

of 100 covers

**COMMERCIAL** Q-Connect leather grain report covers. The board covers have a

**INFORMATION:** leather grain structure and can be used as a pair on their own or with

the Q-Connect PVC clear binding covers to create presentations and

reports. Size: A4, thickness: 250g. Colour: Blue. Pack of 100 covers.

**TECHNICAL** Board thickness: 250g Has a leather grain texture FSC certified

**INFORMATION:** 

Reason 1 Q-CONSCIOUS: Eco Labels

MADE IN: China

**ECO LABEL:** 