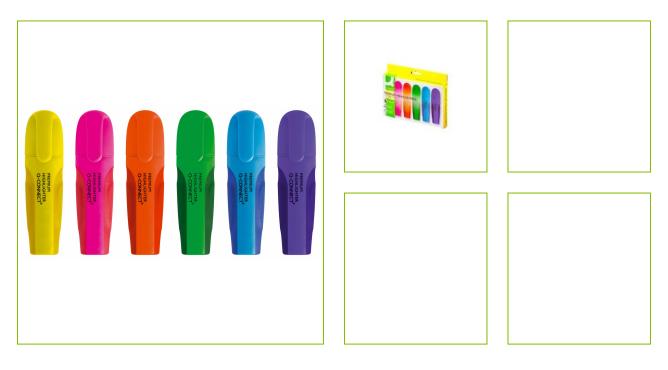

## 350MWRITING WIDTH: 2-5MM

KF16042

| DESCRIPTION SHORT:                      | Assorted colours                                                                                                                                                                                                                                                                                    |
|-----------------------------------------|-----------------------------------------------------------------------------------------------------------------------------------------------------------------------------------------------------------------------------------------------------------------------------------------------------|
| PRODUCT HEIGHT:                         | Premium highlighter pens with rubber grip for emphasising<br>important information. For vibrant yet clear highlighting. Suitable for<br>most types of paper without fading. Great for controlled and precise<br>highlighting. 6 assorted ink colours: Yellow, Pink, Orange, Green,<br>Blue, Purple. |
| COMMERCIAL<br>INFORMATION:<br>TECHNICAL | Premium Highlighters with rubber grip (2019 design) 6 Assorted<br>colors (yellow-pink-orange-green-blue-purple) - Wallet<br>Ink content: 5gWriting length: >                                                                                                                                        |
| INFORMATION:                            |                                                                                                                                                                                                                                                                                                     |
| Reason 1 Q-CONSCIOUS:                   | Recycled materials                                                                                                                                                                                                                                                                                  |
|                                         |                                                                                                                                                                                                                                                                                                     |