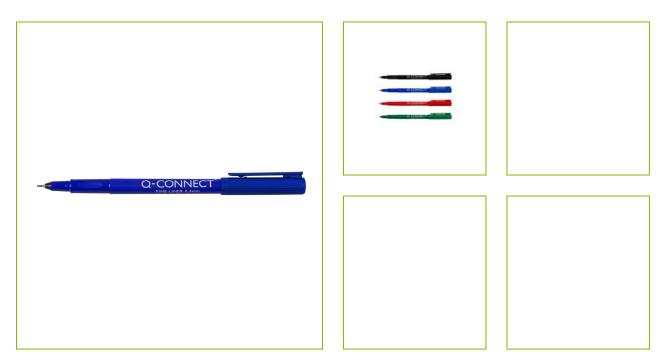

## FINELINERS 0.4MM – BLUE

KF25008

| DESCRIPTION SHORT:    | Fineliner with 0.4mm tip, non-permanent ink, Blue - Box of 10                |
|-----------------------|------------------------------------------------------------------------------|
| COMMERCIAL            | Q-Connect Fineliner Pen. An ultrafine tip writes and draws fine and          |
| INFORMATION:          | precisely, ideal for writing, ruling and stencilling. This classic fine line |
|                       | writer with water based non-permanent ink produces a 0.4mm line              |
|                       | width. Colour - Blue.                                                        |
| TECHNICAL             |                                                                              |
| INFORMATION:          | Water based non-permanent ink                                                |
|                       | Ink content: 0,9g                                                            |
|                       | Writing width: 0,4mm                                                         |
|                       | Writing length: >350m                                                        |
|                       |                                                                              |
| Reason 1 Q-CONSCIOUS: | Recycled materials                                                           |